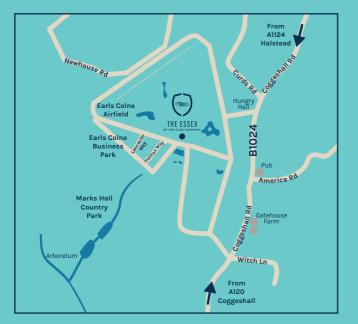

### How to find us Our club is located just off the A120 between Colchester & Braintree.

The Essex Golf and Country Club Earls Colne, Colchester, Essex, CO6 2NS 01787 224466 www.theessexgolfandcountryclub.com